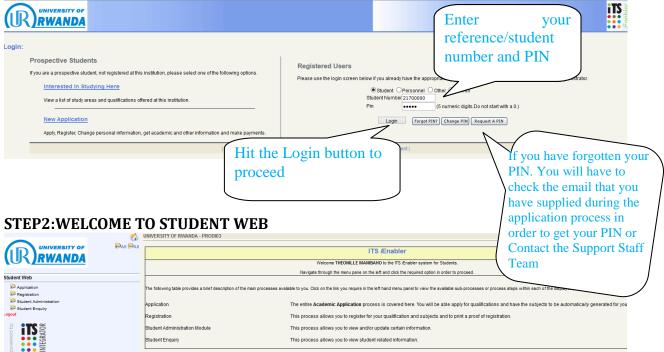

tik<br>ch Al | ON MAI<br>umni | IL CONTACT US<br>Media Cente | er         |
|------|-------------------------|-------------------|------------|-------------|-----------------|---------------|---------------------------|----------------|------------------------------|------------|
| R    | Adm                     | iissions          |            |             | Applican        | t Portal JR V | Nebmail UR C              |                | UR Main Website              | Contact us |
| HOME | WHY STUDY AT UR? 🔻      |                   | MES 🔻 APP  | LICATIONS - | SCHO            | ARSHIP INFO.  | MORE -                    | SUPPO          | DRT                          |            |



### **ONLINE REGISTRATION GUIDELINES FOR ACADEMIC YEAR 2019/2020**

#### **STEP1:LOGIN THE STUDENT WEB**



### **STEP3:ACCEPTING RULES AND REGULATIONS**





#### **ONLINE REGISTRATION GUIDELINES FOR ACADEMIC YEAR 2019/2020**

#### **STEP4:SUBMIT REGISTRATION**



### **STEP5:CHECKING THE SUBJECTS (MODULES)**

Possible Subject Selection

| Student Number: . |  |
|-------------------|--|
| Name:             |  |
| Millor            |  |

| AcademicYear    | 2017                                              |
|-----------------|---------------------------------------------------|
| Qualification   | BH5ELL - BA WITH HON IN ENG OPT:LING & LITERATURE |
|                 | 1A - HUYE FULL TIME DAY                           |
| Academic Period | YR - YEAR                                         |
| Period of Study | 3 - YEAR 3                                        |

| <b>Required Registration Cred